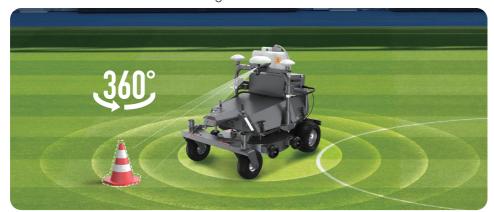

### **SAFE AND RELIABLE**

Provide dual protection of 360° laser radar monitoring and physical anti-collision, eliminating your safety concerns about unmanned marking.