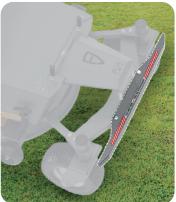

### **CONFIGURATIONS**

Hardware

| Base Station                     |
|----------------------------------|
| Blade Disc                       |
| Charging Station                 |
| Portable Charger                 |
| Lithium Battery                  |
|                                  |
| Feature                          |
| Max Marking Time per Full Charge |
| Mowing                           |
| Charging Mode                    |
| Screen Plate Auto-Lifting        |
| Resume Spraying                  |
| Auto-locate Starting Point       |
| 360° Monitoring                  |
| Paint Level Alarm                |