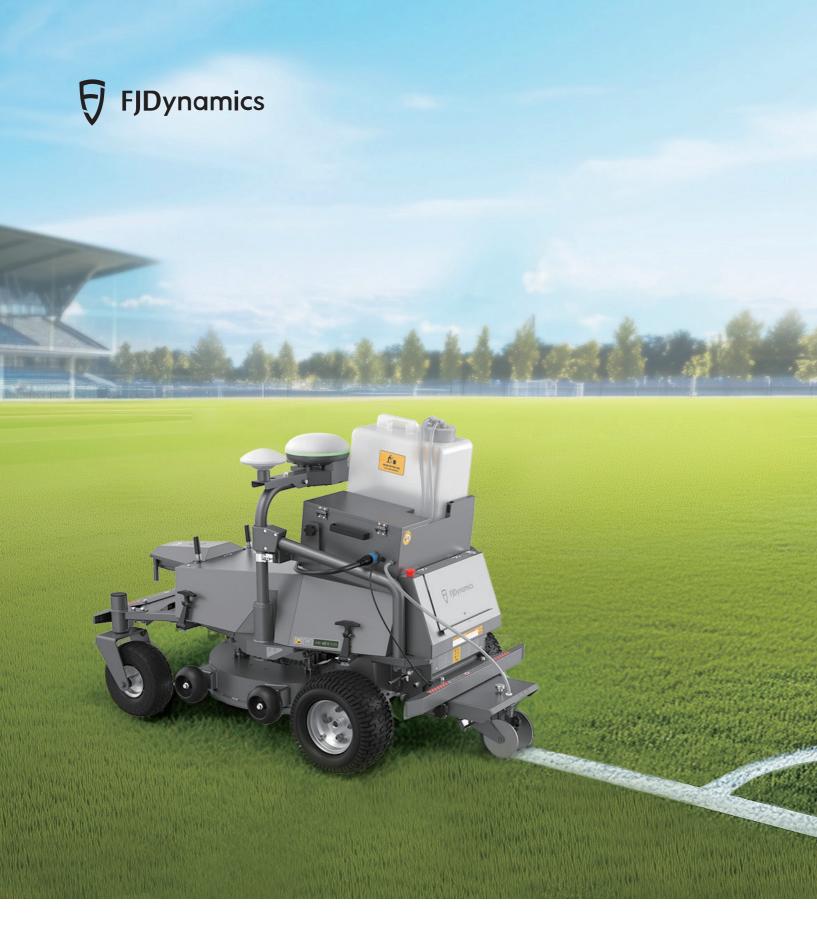

### FJD LM01 LINE MARKER KIT

#### MAKE LINE MARKING EASIER

Perfect sports field lines don't happen overnight. It takes high precision marker to make your field the best it can be. The LM01 comes standard with a top-class navigation system that makes precise lines marked in minutes with an ultra-long battery life. With customizable maps and lines, this marking robot lets you get the results both players and spectators can enjoy in any soccer, rugby, and lacrosse field.