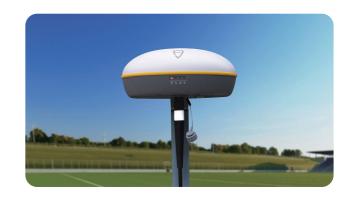

# HIGH PRECISION FROM START TO FINISH

A local base station provides stable signals to ensure every line is marked precisely on point.

- Achieve the highest possible marking accuracy.
- Reduce the risk of signal drift with super stability.
- Save money by eliminating the need to purchase additional NTRIP accounts.