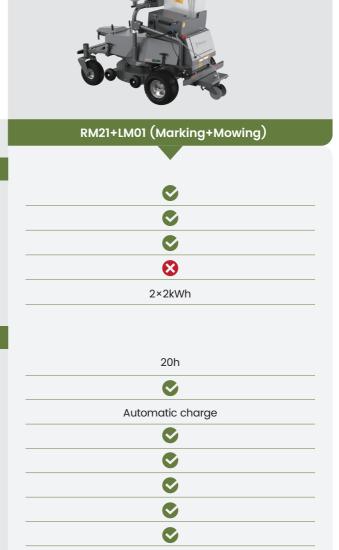

### **CONFIGURATIONS**

Hardware

| Base Station                     |
|----------------------------------|
| Blade Disc                       |
| Charging Station                 |
| Portable Charger                 |
| Lithium Battery                  |
|                                  |
| Feature                          |
| Max Marking Time per Full Charge |
| Mowing                           |
| Charging Mode                    |
| Screen Plate Auto-Lifting        |
| Resume Spraying                  |
| Auto-locate Starting Point       |
| 360° Monitoring                  |
| Paint Level Alarm                |