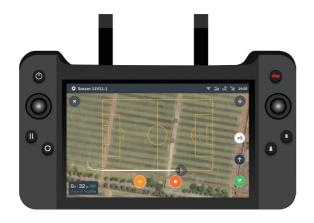

## INTUITIVE INTERACTION AND SIMPLE OPERATION

- Offer an array of built-in marking templates for quick and easy deployment.
- Support multiple map creation methods to meet different marking needs.
- Identify the starting point automatically for marking without manual intervention.
- Resume marking from where is left off for continuous workflow.